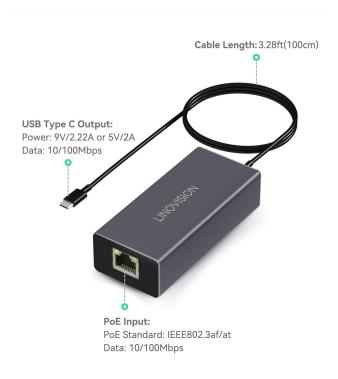

#### Interface

## Specification

| Mode                  | POE-USBC01                                               |
|-----------------------|----------------------------------------------------------|
| Port                  | 10/100Mbps RJ45 Port x1 Type C Port x1                   |
| Standrad              | IEEE802.3i、IEEE802.3u、IEEE802.3x、IEEE802.3af、IEEE802.3at |
| Indicator             | PWR(Orange);LNK/ACT(Green)                               |
| PoE Input             | 48~57V                                                   |
| Typ C Outpute         | 9V/2.22A (IEEE802.3at); 5V/2A (IEEE802.3af)              |
| Dimension(L*W*H)      | 3.54×1.61×0.94" (90×41×24mm)                             |
| Operating Temperature | 32°F ~ 113°F (0°C ~ 45 °C)                               |
| Storage Temperature   | -40°F ~ 158°F(-40 °C ~ 70 °C)                            |
| Operating Humidity    | 10% ~ 90% non-condensing                                 |
| Storage Humidity      | 5% ~ 90% non-condensing                                  |
| MTBF                  | >100000 hours                                            |
| Weight                | 0.18lb (82g)                                             |