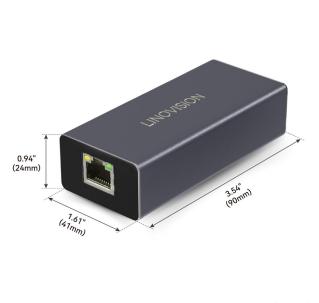

## Specification

| Mode                  | POE-USBC01                                               |
|-----------------------|----------------------------------------------------------|
| Port                  | 10/100Mbps RJ45 Port x1 Type C Port x1                   |
| Standrad              | IEEE802.3i、IEEE802.3u、IEEE802.3x、IEEE802.3af、IEEE802.3at |
| Indicator             | PWR(Orange);LNK/ACT(Green)                               |
| PoE Input             | 48~57V                                                   |
| Typ C Outpute         | 9V/2.22A (IEEE802.3at); 5V/2A (IEEE802.3af)              |
| Dimension(L*W*H)      | 3.54×1.61×0.94" (90×41×24mm)                             |
| Operating Temperature | 32°F ~ 113°F (0°C ~ 45 °C)                               |
| Storage Temperature   | -40°F ~ 158°F(-40 °C ~ 70 °C)                            |
| Operating Humidity    | 10% ~ 90% non-condensing                                 |
| Storage Humidity      | 5% ~ 90% non-condensing                                  |
| MTBF                  | >100000 hours                                            |
| Weight                | 0.18lb (82g)                                             |

#### **Dimension**