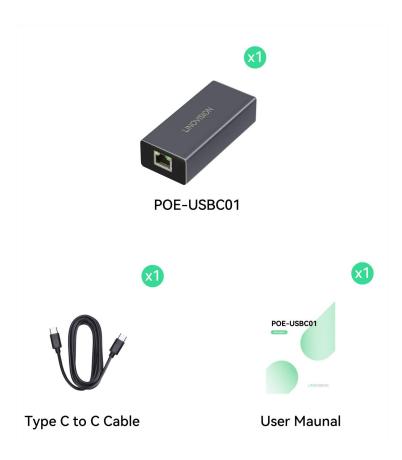

|
| PoE Input             | 48~57V                                                   |
| Typ C Outpute         | 9V/2.22A (IEEE802.3at); 5V/2A (IEEE802.3af)              |
| Dimension(L*W*H)      | 3.54×1.61×0.94" (90×41×24mm)                             |
| Operating Temperature | 32°F ~ 113°F (0°C ~ 45 °C)                               |
| Storage Temperature   | -40°F ~ 158°F(-40 °C ~ 70 °C)                            |
| Operating Humidity    | 10% ~ 90% non-condensing                                 |
| Storage Humidity      | 5% ~ 90% non-condensing                                  |
| MTBF                  | >100000 hours                                            |
| Weight                | 0.18lb (82g)                                             |

## Package Include



# **LINO**VISION

#### Interface



### **Application**





# **LINO**VISION

#### **Dimension**