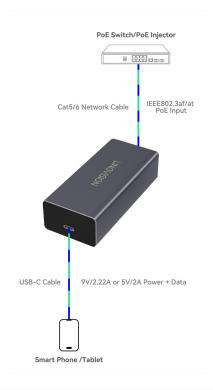

|
| Typ C Outpute         | 9V/2.22A (IEEE802.3at); 5V/2A (IEEE802.3af)              |
| Dimension(L*W*H)      | 3.54×1.61×0.94" (90×41×24mm)                             |
| Operating Temperature | 32°F ~ 113°F (0°C ~ 45 °C)                               |
| Storage Temperature   | -40°F ~ 158°F(-40 °C ~ 70 °C)                            |
| Operating Humidity    | 10% ~ 90% non-condensing                                 |
| Storage Humidity      | 5% ~ 90% non-condensing                                  |
| MTBF                  | >100000 hours                                            |
| Weight                | 0.18lb (82g)                                             |

## Package Include



# **LINO**VISION

#### Interface



### **Application**





# **LINO**VISION

#### **Dimension**