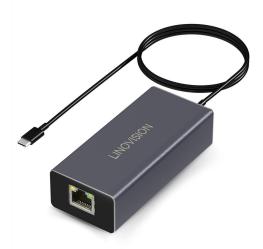

### POE-USBC01

POE to USB type C converter, Data and charging through One Cable

POE-USBC01 is a 10/100M network adapter which supports the conversion of IEEE802.3af/at standard PoE input to Type-C output, and provides power and Internet access for mobile phones and tablets. The product greatly reduces the use of external power cables to reduce costs, and can ensure that the network is normal and stable, ultra-low latency network, live broadcast without delay.